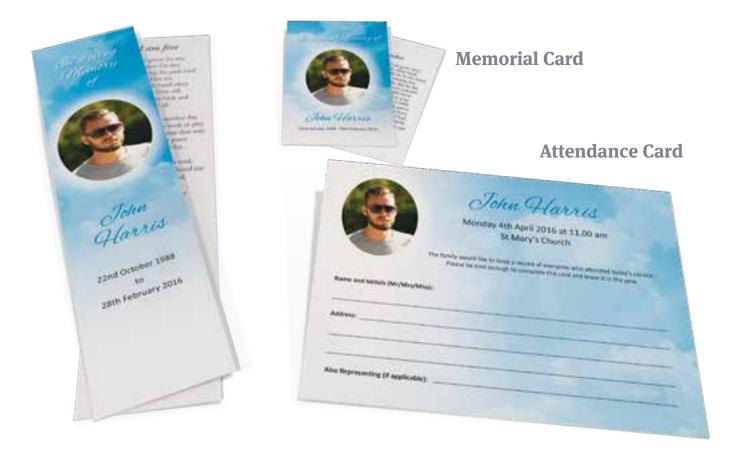

John Harris

22nd October 1988 - 28th February 2016

Monday 4th April 2016 at 11.00 am

St Mary's Church