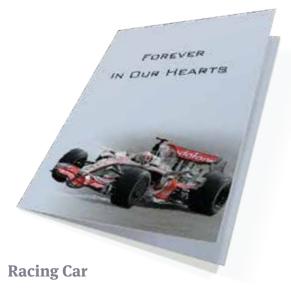

## Keepsake Cards and Canvas Prints

#### **Religious and Non-Religious Keepsake Cards**

These little cards fit comfortably inside your purse or wallet. They are folded to make four pages and you can have any text, poem, verse or quote inside and on the reverse. They have a gloss finish, and are supplied with envelopes.