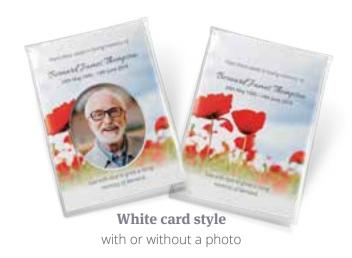

## Keepsake Cards and Canvas Prints

#### **Religious and Non-Religious Keepsake Cards**

These little cards fit comfortably inside your purse or wallet. They are folded to make four pages and you can have any text, poem, verse or quote inside and on the reverse. They have a gloss finish, and are supplied with envelopes.