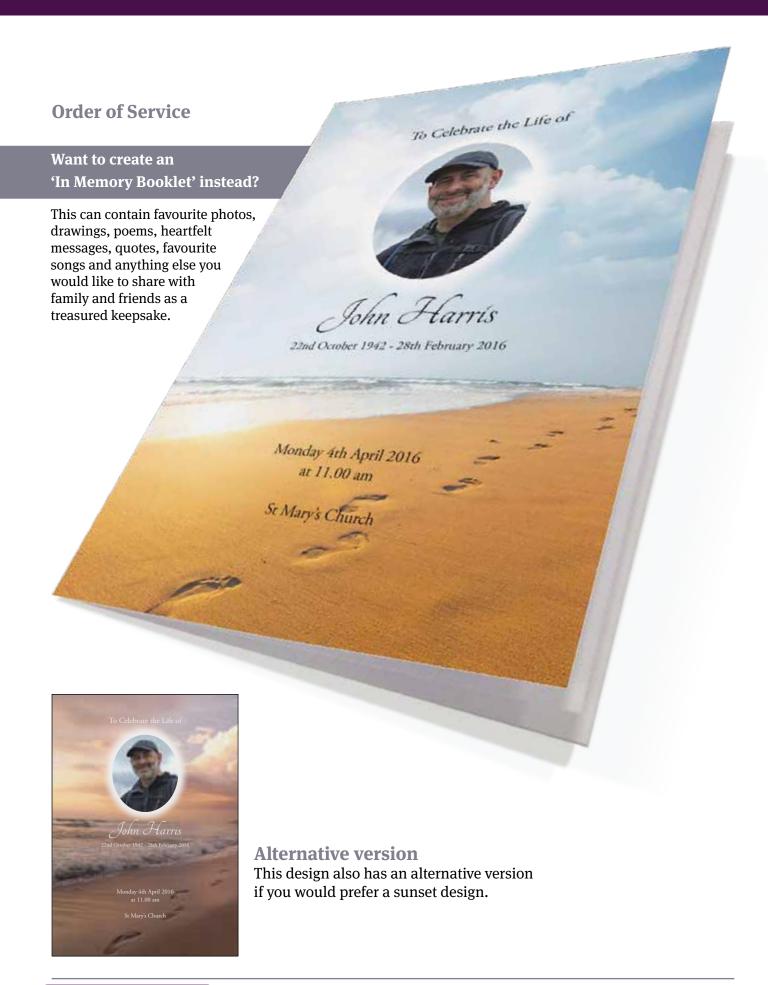

#### **Order of Service**

Want to create an 'In Memory Booklet' instead?

This can contain favourite photos, drawings, poems, heartfelt messages, quotes, favourite songs and anything else you would like to share with family and friends as a treasured keepsake.

#### Want to create an 'In Memory Booklet' instead?

This can contain favourite photos, drawings, poems, heartfelt messages, quotes, favourite songs and anything else you would like to share with family and friends as a treasured keepsake.

#### **Alternative version**

This design also has an alternative version if you prefer a slightly different layout and typeface.

**Large Book of Condolence** 