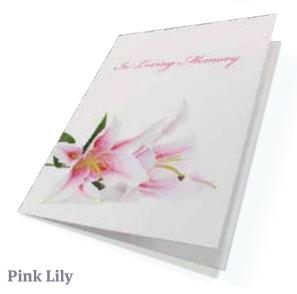

## Keepsake Cards and Canvas Prints

#### **Religious and Non-Religious Keepsake Cards**

These little cards fit comfortably inside your purse or wallet. They are folded to make four pages and you can have any text, poem, verse or quote inside and on the reverse. They have a gloss finish, and are supplied with envelopes.