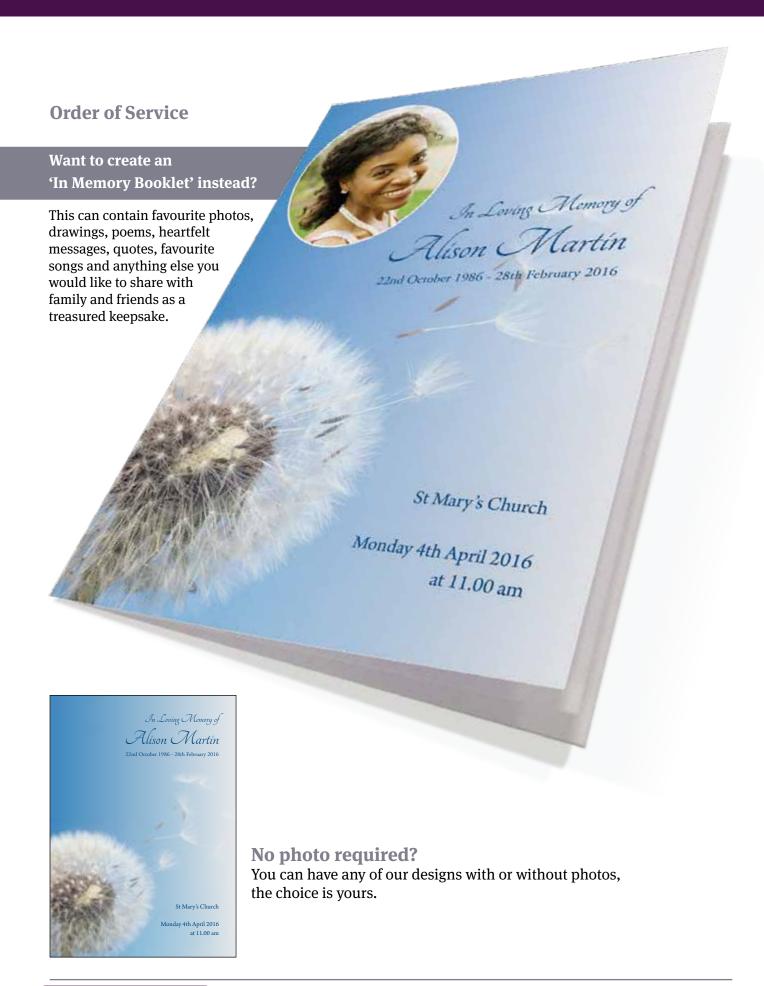

#### Want to create an 'In Memory Booklet' instead?

This can contain favourite photos, drawings, poems, heartfelt messages, quotes, favourite songs and anything else you would like to share with family and friends as a treasured keepsake.

In Loving Memory of Alison Martin 22nd October 1986 - 28th February 2016

St Mary's Church

Monday 4th April 2016 at 11.00 am

This design is available in a variety of different colours.

Orange

Grey

Red

Teal

#### **Order of Service**

Want to create an 'In Memory Booklet' instead?

This can contain favourite photos, drawings, poems, heartfelt messages, quotes, favourite songs and anything else you would like to share with family and friends as a treasured keepsake.

#### No photo required?

You can have any of our designs with or without photos, the choice is yours.

**Large Book of Condolence** 