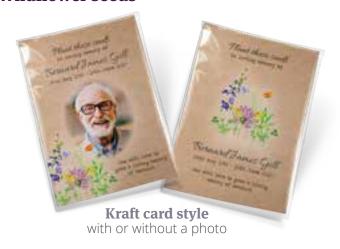

ile pouch, with a minimum order of ten pins.









**Silver Heart** 

**Silver Dove** 

**Angel Wings** 

**Silver Ribbon** 



**Red Rose** 



**Eternity Sign** 



Forget-Me-Not



**White Rose** 



White Butterfly



**Treble Clef** 



**Teddy Bear** 



Cross



**Silver Cat** 



**Pink Rose** 



**Sport Boots** 



**Red Robin** 



**Thistle** 



**Daffodil** 



**Shamrock** 



**Rainbow Heart** 



Joining family and friends together

## In Memory Seeds

#### A lovely personalised keepsake that family and friends can grow.

A personalised 4 page folded card, presented in a clear cellophane packet that includes the sachet of chosen seeds and a poem of your choice.

#### **Forget-Me-Not seeds**





**Poppy seeds** 





#### **Sunflower seeds**





#### Wildflower seeds





#### **Daisy seeds**





#### **Pansy seeds**







Includes seed sachet sourced from a top quality supplier. The card inserts have personalised elements and are supplied in a clear cellophane packet with a printed verse inside and full planting instructions on the reverse of the card.

## Keepsake Cards and Canvas Prints

#### **Religious and Non-Religious Keepsake Cards**

These little cards fit comfortably inside your purse or wallet. They are folded to make four pages and you can have any text, poem, verse or quote inside and on the reverse. They have a gloss finish, and are supplied with envelopes.













#### **Canvas Prints**

For a long-lasting, tasteful keepsake, why not order a canvas print with an image of your choice?

Available in three sizes: Small (12"x16"), Medi