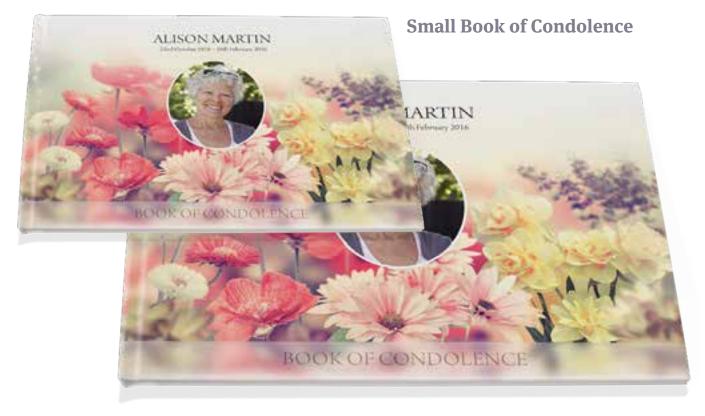

### Peaceful Beach

**Large Book of Condolence** 

In Loving Memory of Alison Martin 22nd October 1986 - 28th February 2016

St Mary's Church

Monday 4th April 2016 at 11.00 am

This design is available in a variety of different colours.

Orange

Grey

Red

Teal