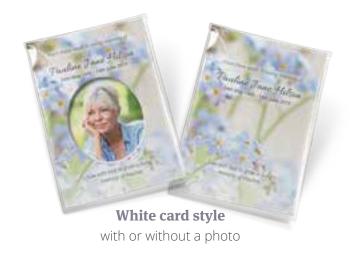

## Keepsake Cards and Canvas Prints

#### **Religious and Non-Religious Keepsake Cards**

These little cards fit comfortably inside your purse or wallet. They are folded to make four pages and you can have any text, poem, verse or quote inside and on the reverse. They have a gloss finish, and are supplied with envelopes.