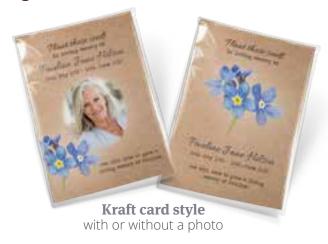

## Keepsake Cards and Canvas Prints

#### **Religious and Non-Religious Keepsake Cards**

These little cards fit comfortably inside your purse or wallet. They are folded to make four pages and you can have any text, poem, verse or quote inside and on the reverse. They have a gloss finish, and are supplied with envelopes.