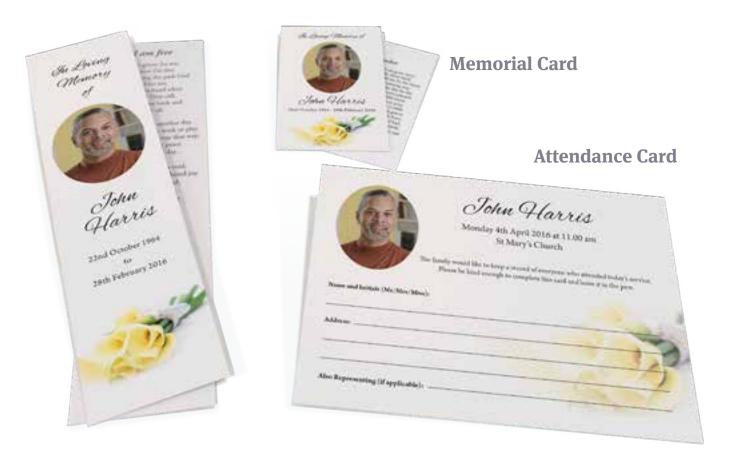

John Harris

22nd October 1988 - 28th February 2016

Monday 4th April 2016 at 11.00 am

St Mary's Church

To Celebrate the Life of John Harris

22nd October 1942 - 28th February 2016

St Mary's Church Monday 4th April 2016 at 11.00 am