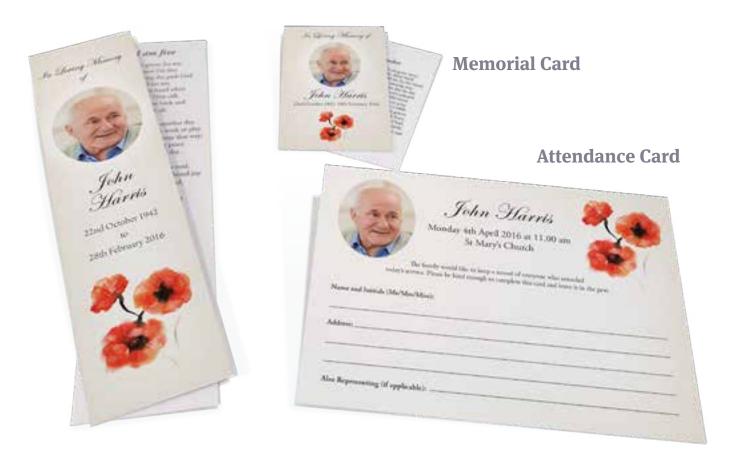

## Classic Poppies

22nd October 1942-28th February 2016

St Mary's Church Monday 4th April 2016 at 11.00 am

#### **Religious and Non-Religious Keepsake Cards**

These little cards fit comfortably inside your purse or wallet. They are folded to make four pages and you can have any text, poem, verse or quote inside and on the reverse. They have a gloss finish, and are supplied with envelopes.

#### Additional Products†

| Books of Condolence <sup>†</sup>                          | Small (A5)                                            |                                                       |   | Large (A4) |                              |           |  |  |  |
|-----------------------------------------------------------|-------------------------------------------------------|-------------------------------------------------------|---|------------|------------------------------|-----------|--|--|--|
|                                                           |                                                       | £42                                                   |   |            | £56                          |           |  |  |  |
| Discounted price if ordered with an Order of Service      |                                                       | £33                                                   |   | £45        |                              |           |  |  |  |
| Canvas Prints <sup>†</sup>                                | Small (12                                             | Small (12"x16") Med                                   |   |            | dium (16"x20") Large (20"x30 |           |  |  |  |
| Single-sided, black & white or colour print               | £52                                                   |                                                       | £ | 70         | £96                          |           |  |  |  |
| Attendance Cards <sup>†</sup>                             | 20                                                    | 30                                                    | 4 | .0         | 50                           | 60        |  |  |  |
| Single-sided, colour print                                | £58                                                   | £64                                                   | £ | 69         | £75                          | £81       |  |  |  |
|                                                           | 70                                                    | 80                                                    | 9 | 0          | 100                          | 100+      |  |  |  |
|                                                           | £86                                                   | £92                                                   | £ | 7 £103     |                              | £9 per 25 |  |  |  |
| Keepsake Cards <sup>†</sup>                               | £2.90 each                                            |                                                       |   |            |                              |           |  |  |  |
| 4 printed pages, colour print (with envelopes), laminated | Minimum order 20 copies, thereafter in multiples of 5 |                                                       |   |            |                              |           |  |  |  |
| Bookmarks <sup>†</sup>                                    | £2.90 each                                            |                                                       |   |            |                              |           |  |  |  |
| 2 sided, colour print, laminated                          | Minimum order 15 copies, thereafter in multiples of 5 |                                                       |   |            |                              |           |  |  |  |
| Memorial Cards <sup>†</sup>                               | £2.90 each                                            |                                                       |   |            |                              |           |  |  |  |
| 2 sided, colour print, laminated                          |                                                       | Minimum order 15 copies, thereafter in multiples of 5 |   |            |                              |           |  |  |  |