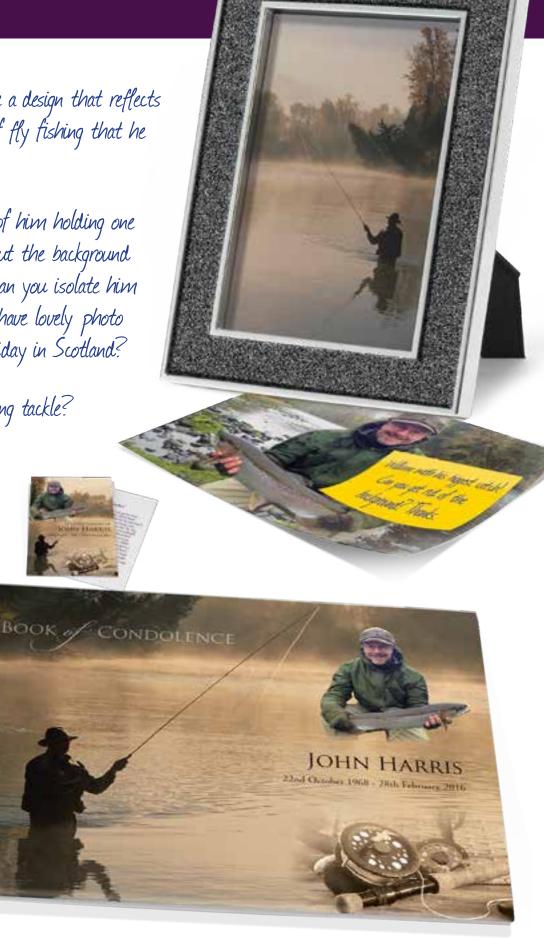

We would like to create a design that reflects his much loved hobby of fly fishing that he enjoyed most weekends.

We have a nice photo of him holding one of his biggest catches, but the background is not very interesting, can you isolate him and the fish, also, we have lovely photo of him on a fishing holiday in Scotland?

Perhaps add some fishing tackle? Many thanks.