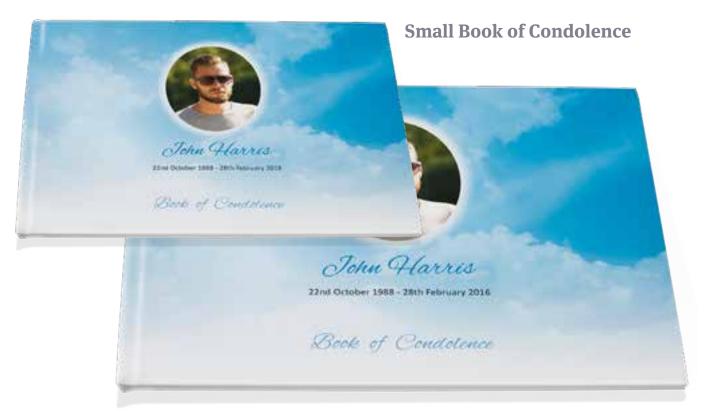

### Soft Clouds

#### **Order of Service**

## Want to create an 'In Memory Booklet' instead?

This can contain favourite photos, drawings, poems, heartfelt messages, quotes, favourite songs and anything else you would like to share with family and friends as a treasured keepsake.

John Harris

22nd October 1988 - 28th February 2016

Monday 4th April 2016 at 11.00 am

St Mary's Church