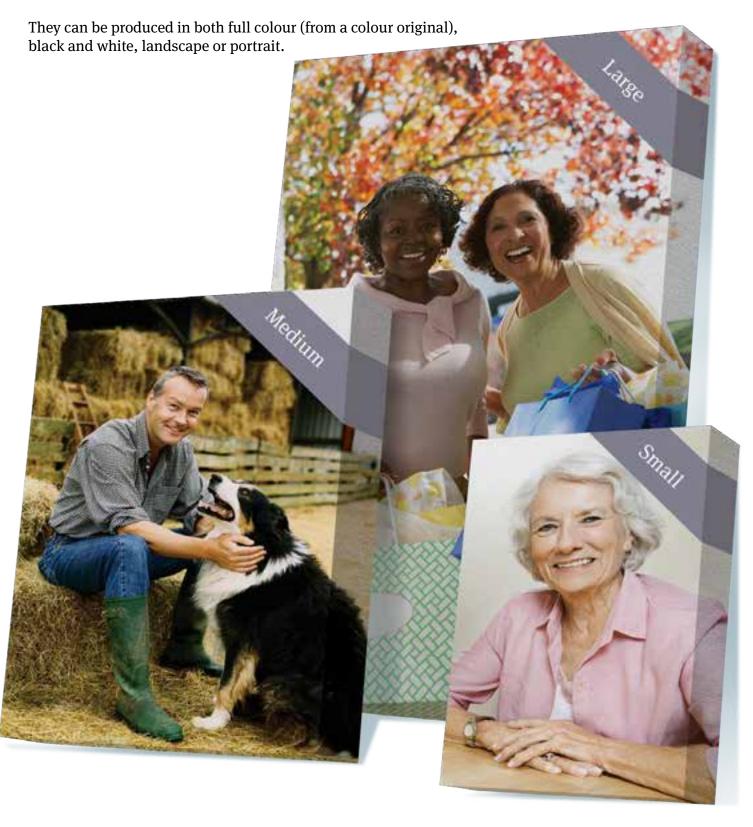

#### **Canvas Prints**

For a long-lasting, tasteful keepsake, why not order a canvas print with an image of your choice?

Available in three sizes: Small (12"x16"), Medium (16"x20") and Large (20"x30").