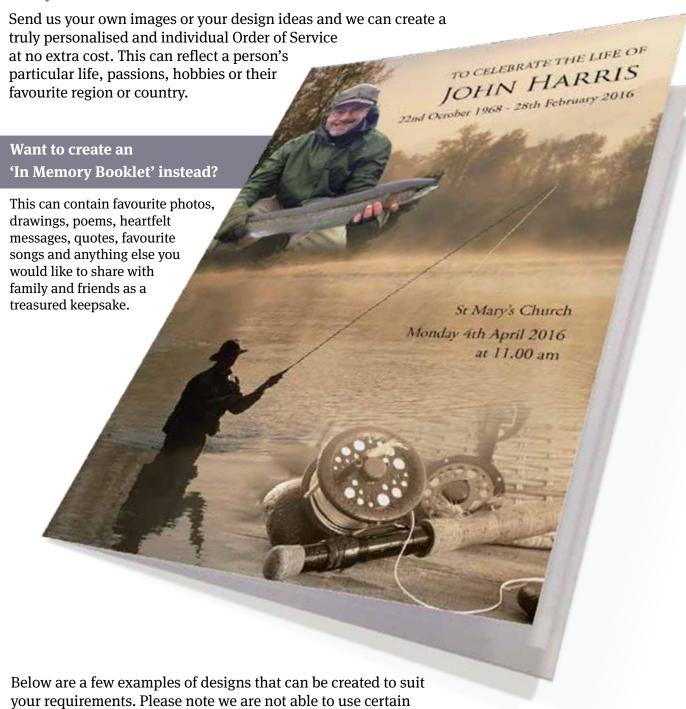

#### **Truly Personalised Orders of Service**

GS0153 Soft Orchid

images/themes due to copyright restrictions.

GS0148 New Golf

GS0144 Violets

GS0152 Mountain Blooms

GS0150 Alstroemeria Lilies

GS0073(B Colour) Steam Train

We would like to create a design that reflects his much loved hobby of fly fishing that he enjoyed most weekends.

We have a nice photo of him holding one of his biggest catches, but the background is not very interesting, can you isolate him and the fish, also, we have lovely photo of him on a fishing holiday in Scotland?

Perhaps add some fishing tackle? Many thanks.