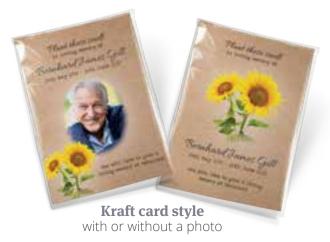

dual, elegant drawstring voile pouch, with a minimum order of ten pins.









**Silver Heart** 

**Silver Dove** 

**Angel Wings** 

**Silver Ribbon** 



**Red Rose** 



**Eternity Sign** 



Forget-Me-Not



**White Rose** 



White Butterfly



**Treble Clef** 



**Teddy Bear** 



Cross



**Silver Cat** 



**Pink Rose** 



**Sport Boots** 



**Red Robin** 



**Thistle** 



**Daffodil** 



**Shamrock** 



**Rainbow Heart** 



Joining family and friends together

## In Memory Seeds

#### A lovely personalised keepsake that family and friends can grow.

A personalised 4 page folded card, presented in a clear cellophane packet that includes the sachet of chosen seeds and a poem of your choice.

#### **Forget-Me-Not seeds**





**Poppy seeds** 





#### **Sunflower seeds**





#### Wildflower seeds





#### **Daisy seeds**





#### **Pansy seeds**







Includes seed sachet sourced from a top quality supplier. The card inserts have personalised elements and are supplied in a clear cellophane packet with a printed verse inside and full planting instructions on the reverse of the card.

## Keepsake Cards and Canvas Prints

#### **Religious and Non-Religious Keepsake Cards**

These little cards fit comfortably inside your purse or wallet. They are folded to make four pages and you can have any text, poem, verse or quote inside and on the reverse. They have a gloss finish, and are supplied with envelopes.













#### **Canvas Prints**

For a long-lasting, tasteful keepsake, why not order a canvas print with an image of your choice?

Available in three s