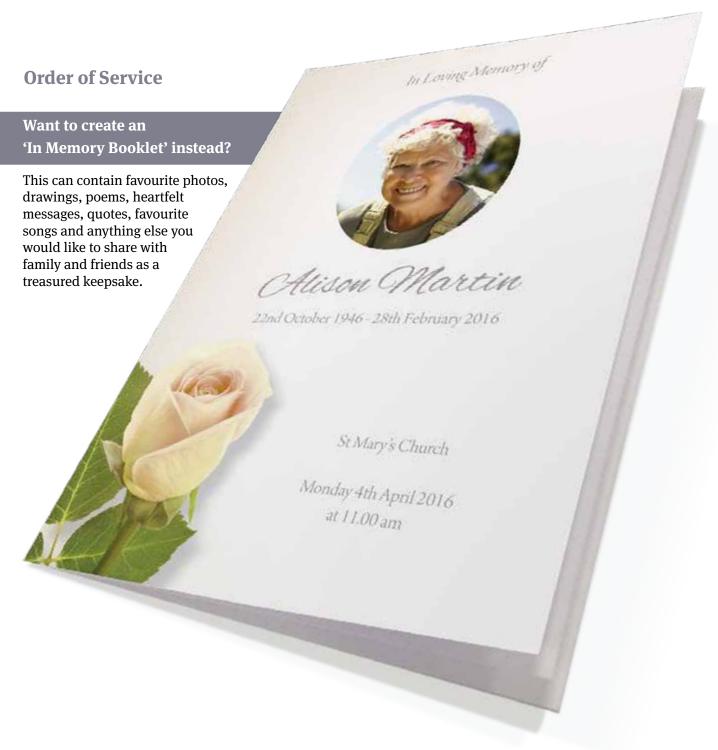

#### **Order of Service**

Want to create an 'In Memory Booklet' instead?

This can contain favourite photos, drawings, poems, heartfelt messages, quotes, favourite songs and anything else you would like to share with family and friends as a treasured keepsake.

#### Want to create an 'In Memory Booklet' instead?

This can contain favourite photos, drawings, poems, heartfelt messages, quotes, favourite songs and anything else you would like to share with family and friends as a treasured keepsake.