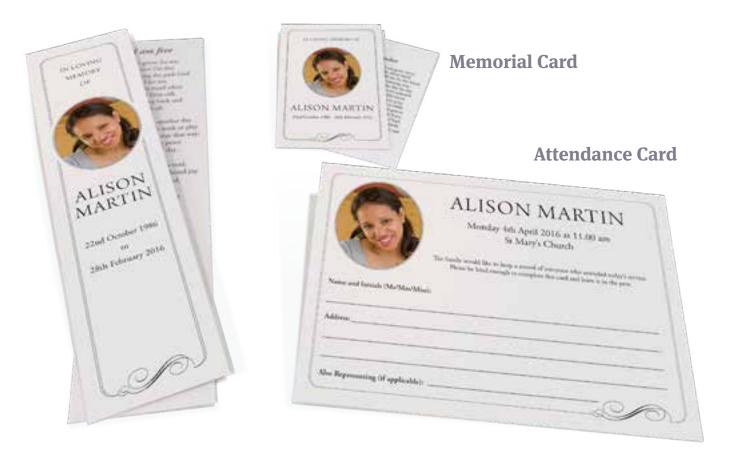

#### **Religious and Non-Religious Keepsake Cards**

These little cards fit comfortably inside your purse or wallet. They are folded to make four pages and you can have any text, poem, verse or quote inside and on the reverse. They have a gloss finish, and are supplied with envelopes.