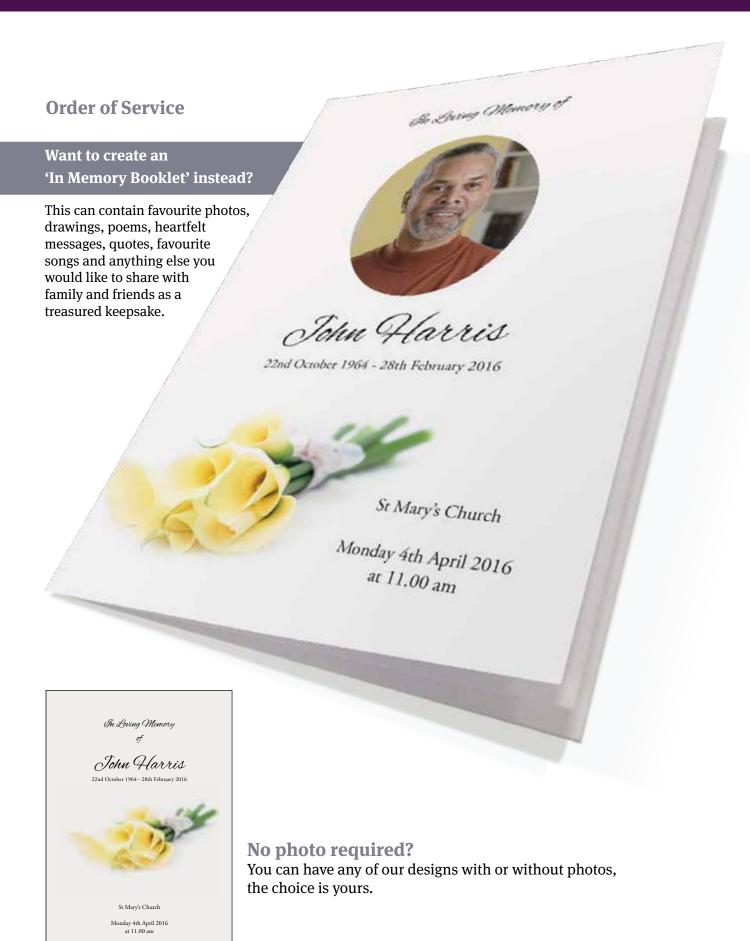

#### **Order of Service**

Want to create an 'In Memory Booklet' instead?

This can contain favourite photos, drawings, poems, heartfelt messages, quotes, favourite songs and anything else you would like to share with family and friends as a treasured keepsake.

#### Want to create an 'In Memory Booklet' instead?

This can contain favourite photos, drawings, poems, heartfelt messages, quotes, favourite songs and anything else you would like to share with family and friends as a treasured keepsake.

#### No photo required?

You can have any of our designs with or without photos, the choice is yours.

**Large Book of Condolence** 