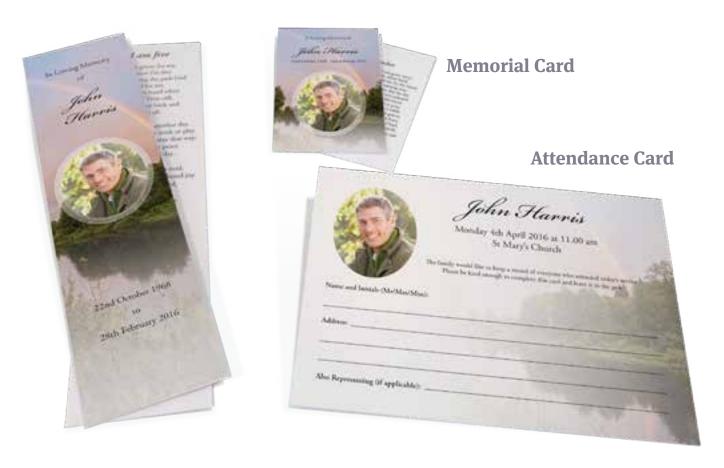

John Harris

22nd October 1988 - 28th February 2016

Monday 4th April 2016 at 11.00 am

St Mary's Church

To Celebrate the Life of John Harris

22nd October 1942 - 28th February 2016

St Mary's Church Monday 4th April 2016 at 11.00 am