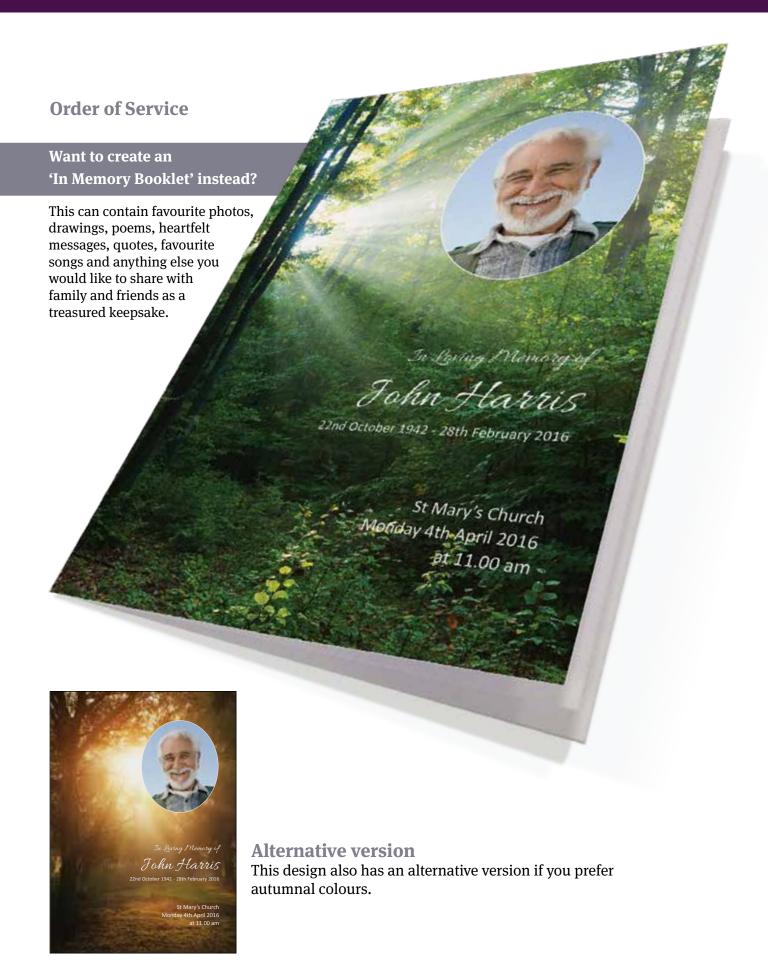

#### **Order of Service**

Want to create an 'In Memory Booklet' instead?

This can contain favourite photos, drawings, poems, heartfelt messages, quotes, favourite songs and anything else you would like to share with family and friends as a treasured keepsake.

#### **Alternative version**

This design also has an alternative version if you prefer a slightly different layout and typeface.

**Large Book of Condolence** 