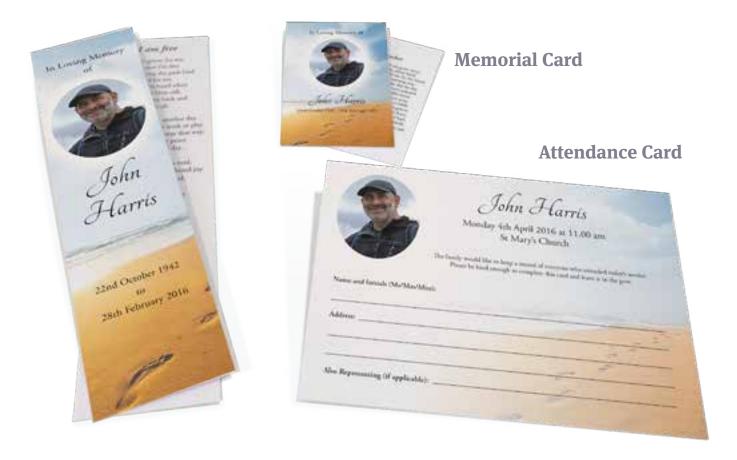

#### **Religious and Non-Religious Keepsake Cards**

These little cards fit comfortably inside your purse or wallet. They are folded to make four pages and you can have any text, poem, verse or quote inside and on the reverse. They have a gloss finish, and are supplied with envelopes.

#### **Canvas Prints**

For a long-lasting, tasteful keepsake, why not order a canvas print with an image of your choice?

Available in three sizes: Small (12"x16"), Medium (16"x20") and Large (20"x30").