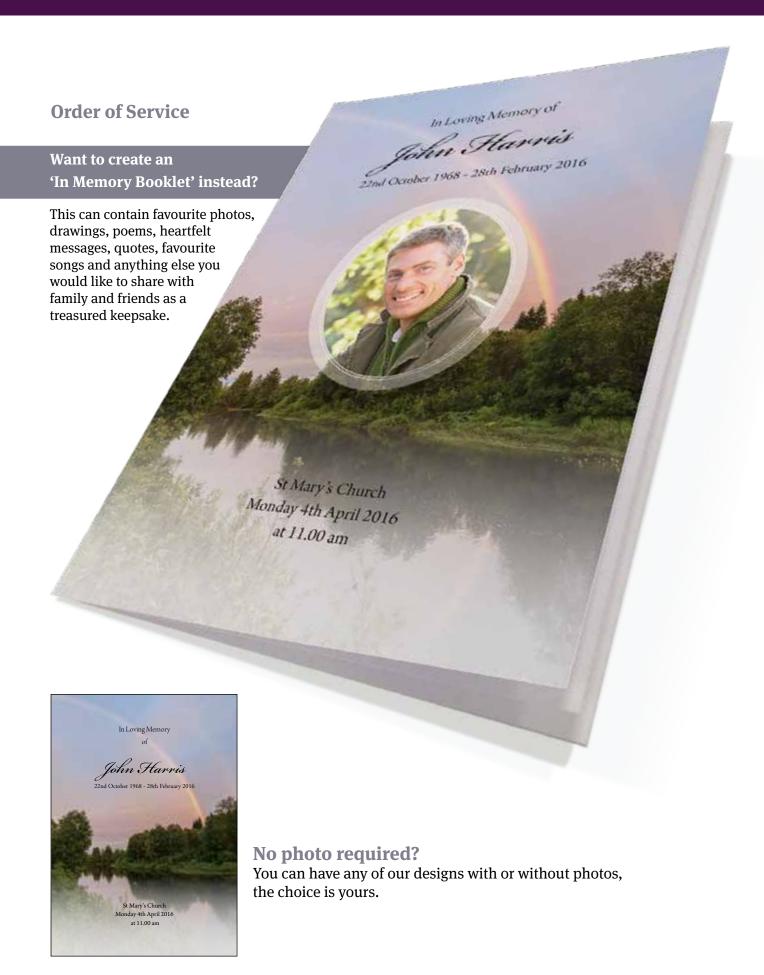

#### **Order of Service**

Want to create an 'In Memory Booklet' instead?

This can contain favourite photos, drawings, poems, heartfelt messages, quotes, favourite songs and anything else you would like to share with family and friends as a treasured keepsake.

#### Want to create an 'In Memory Booklet' instead?

This can contain favourite photos, drawings, poems, heartfelt messages, quotes, favourite songs and anything else you would like to share with family and friends as a treasured keepsake.

#### No photo required?

You can have any of our designs with or without photos, the choice is yours.

**Large Book of Condolence** 