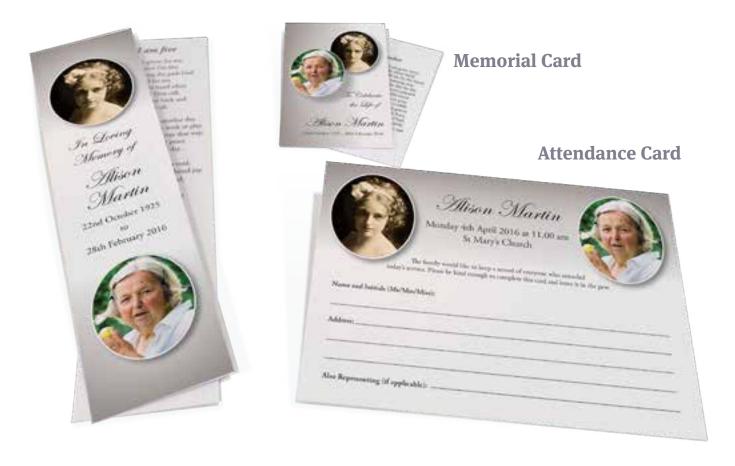

In Loving Memory of Alison Martin 22nd October 1986 - 28th February 2016

St Mary's Church

Monday 4th April 2016 at 11.00 am

This design is available in a variety of different colours.

Orange

Grey

Red

Teal

Mison Martin 22nd October 1925 - 28th February 2016

St Mary's Church

Monday 4th April 2016 at 11.00 am