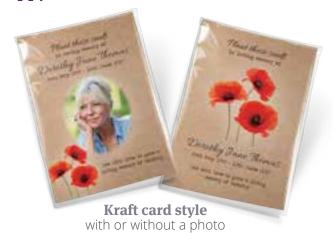

## Keepsake Cards and Canvas Prints

#### **Religious and Non-Religious Keepsake Cards**

These little cards fit comfortably inside your purse or wallet. They are folded to make four pages and you can have any text, poem, verse or quote inside and on the reverse. They have a gloss finish, and are supplied with envelopes.