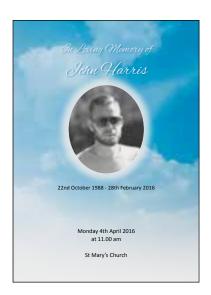

John Harris

22nd October 1988 - 28th February 2016

Monday 4th April 2016 at 11.00 am

St Mary's Church