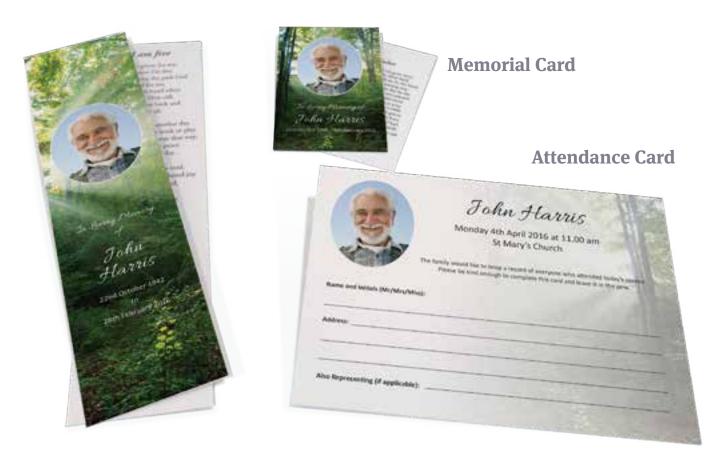

John Harris

22nd October 1988 - 28th February 2016

Monday 4th April 2016 at 11.00 am

St Mary's Church

#### **Religious and Non-Religious Keepsake Cards**

These little cards fit comfortably inside your purse or wallet. They are folded to make four pages and you can have any text, poem, verse or quote inside and on the reverse. They have a gloss finish, and are supplied with envelopes.

#### Additional Products†

| Books of Condolence <sup>†</sup>                          | Small (A5)                                            |                                                       |   | Large (A4) |                              |           |  |  |  |
|-----------------------------------------------------------|-------------------------------------------------------|-------------------------------------------------------|---|------------|------------------------------|-----------|--|--|--|
|                                                           |                                                       | £42                                                   |   |            | £56                          |           |  |  |  |
| Discounted price if ordered with an Order of Service      |                                                       | £33                                                   |   | £45        |                              |           |  |  |  |
| Canvas Prints <sup>†</sup>                                | Small (12                                             | Small (12"x16") Med                                   |   |            | dium (16"x20") Large (20"x30 |           |  |  |  |
| Single-sided, black & white or colour print               | £52                                                   |                                                       | £ | 70         | £96                          |           |  |  |  |
| Attendance Cards <sup>†</sup>                             | 20                                                    | 30                                                    | 4 | .0         | 50                           | 60        |  |  |  |
| Single-sided, colour print                                | £58                                                   | £64                                                   | £ | 69         | £75                          | £81       |  |  |  |
|                                                           | 70                                                    | 80                                                    | 9 | 0          | 100                          | 100+      |  |  |  |
|                                                           | £86                                                   | £92                                                   | £ | 7 £103     |                              | £9 per 25 |  |  |  |
| Keepsake Cards <sup>†</sup>                               | £2.90 each                                            |                                                       |   |            |                              |           |  |  |  |
| 4 printed pages, colour print (with envelopes), laminated | Minimum order 20 copies, thereafter in multiples of 5 |                                                       |   |            |                              |           |  |  |  |
| Bookmarks <sup>†</sup>                                    | £2.90 each                                            |                                                       |   |            |                              |           |  |  |  |
| 2 sided, colour print, laminated                          | Minimum order 15 copies, thereafter in multiples of 5 |                                                       |   |            |                              |           |  |  |  |
| Memorial Cards <sup>†</sup>                               | £2.90 each                                            |                                                       |   |            |                              |           |  |  |  |
| 2 sided, colour print, laminated                          |                                                       | Minimum order 15 copies, thereafter in multiples of 5 |   |            |                              |           |  |  |  |