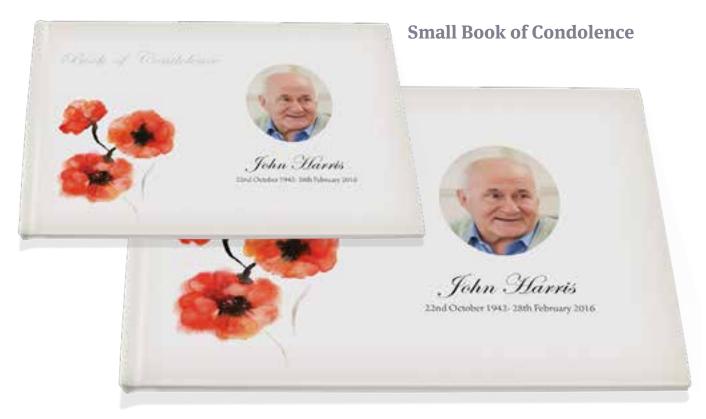

#### Additional Products†

| Books of Condolence <sup>†</sup>                          | Small (A5)                                            |                                                       |   | Large (A4) |                              |           |  |  |  |
|-----------------------------------------------------------|-------------------------------------------------------|-------------------------------------------------------|---|------------|------------------------------|-----------|--|--|--|
|                                                           |                                                       | £42                                                   |   |            | £56                          |           |  |  |  |
| Discounted price if ordered with an Order of Service      |                                                       | £33                                                   |   | £45        |                              |           |  |  |  |
| Canvas Prints <sup>†</sup>                                | Small (12                                             | Small (12"x16") Med                                   |   |            | dium (16"x20") Large (20"x30 |           |  |  |  |
| Single-sided, black & white or colour print               | £52                                                   |                                                       | £ | 70         | £96                          |           |  |  |  |
| Attendance Cards <sup>†</sup>                             | 20                                                    | 30                                                    | 4 | .0         | 50                           | 60        |  |  |  |
| Single-sided, colour print                                | £58                                                   | £64                                                   | £ | 69         | £75                          | £81       |  |  |  |
|                                                           | 70                                                    | 80                                                    | 9 | 0          | 100                          | 100+      |  |  |  |
|                                                           | £86                                                   | £92                                                   | £ | 7 £103     |                              | £9 per 25 |  |  |  |
| Keepsake Cards <sup>†</sup>                               | £2.90 each                                            |                                                       |   |            |                              |           |  |  |  |
| 4 printed pages, colour print (with envelopes), laminated | Minimum order 20 copies, thereafter in multiples of 5 |                                                       |   |            |                              |           |  |  |  |
| Bookmarks <sup>†</sup>                                    | £2.90 each                                            |                                                       |   |            |                              |           |  |  |  |
| 2 sided, colour print, laminated                          | Minimum order 15 copies, thereafter in multiples of 5 |                                                       |   |            |                              |           |  |  |  |
| Memorial Cards <sup>†</sup>                               | £2.90 each                                            |                                                       |   |            |                              |           |  |  |  |
| 2 sided, colour print, laminated                          |                                                       | Minimum order 15 copies, thereafter in multiples of 5 |   |            |                              |           |  |  |  |